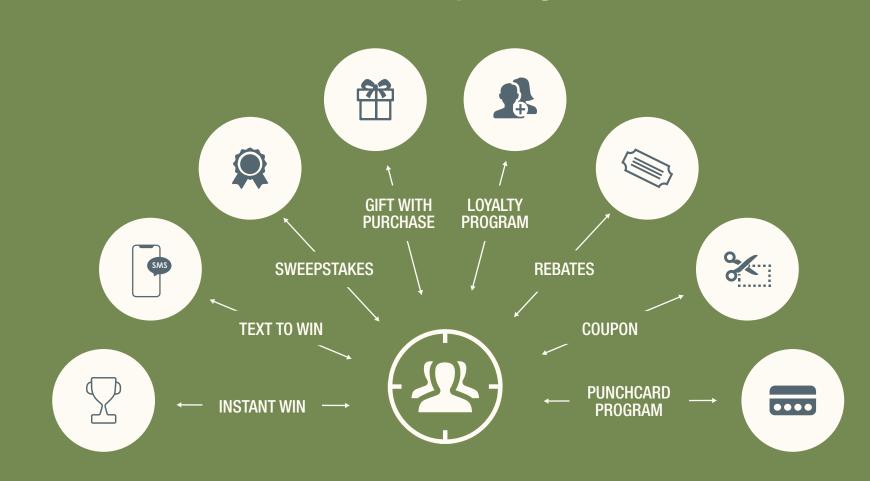

## HOW CAN YOU ACTIVATE CONSUMERS & COLLECT RECEIPT DATA?

...With Any Program

WHAT KIND OF DATA CAN YOU GET FROM A RECEIPT?