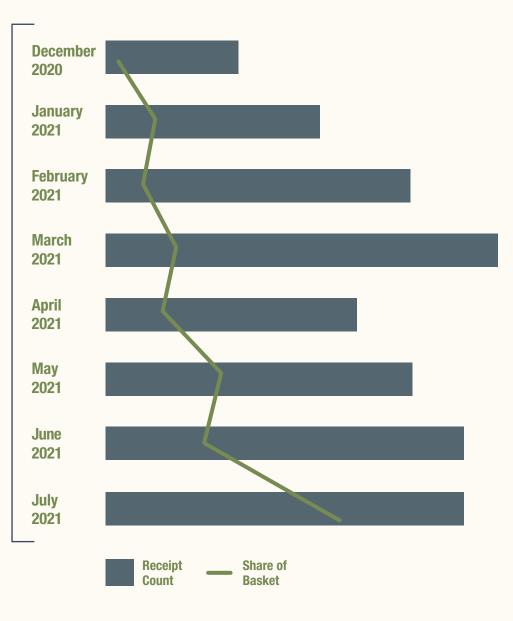

#### Share of Basket **Discover the other products** your consumers are buying outside of your brand, each shopping trip.

**Receipt Count By Day** Find out the most popular times your consumers prefer to shop.