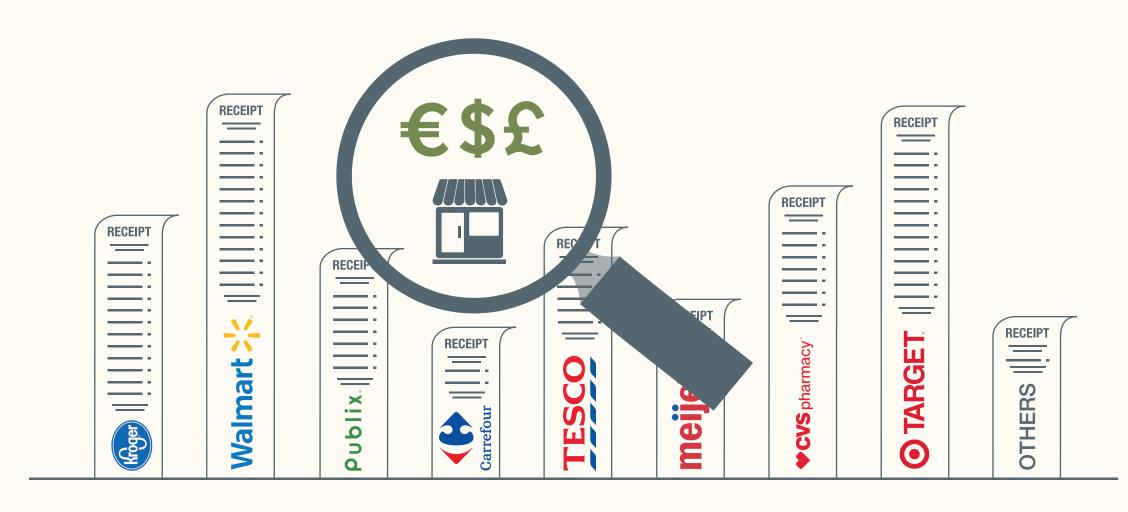

#### **Average Receipt Amount By Store**

See which retailers your consumers spend the most money at.