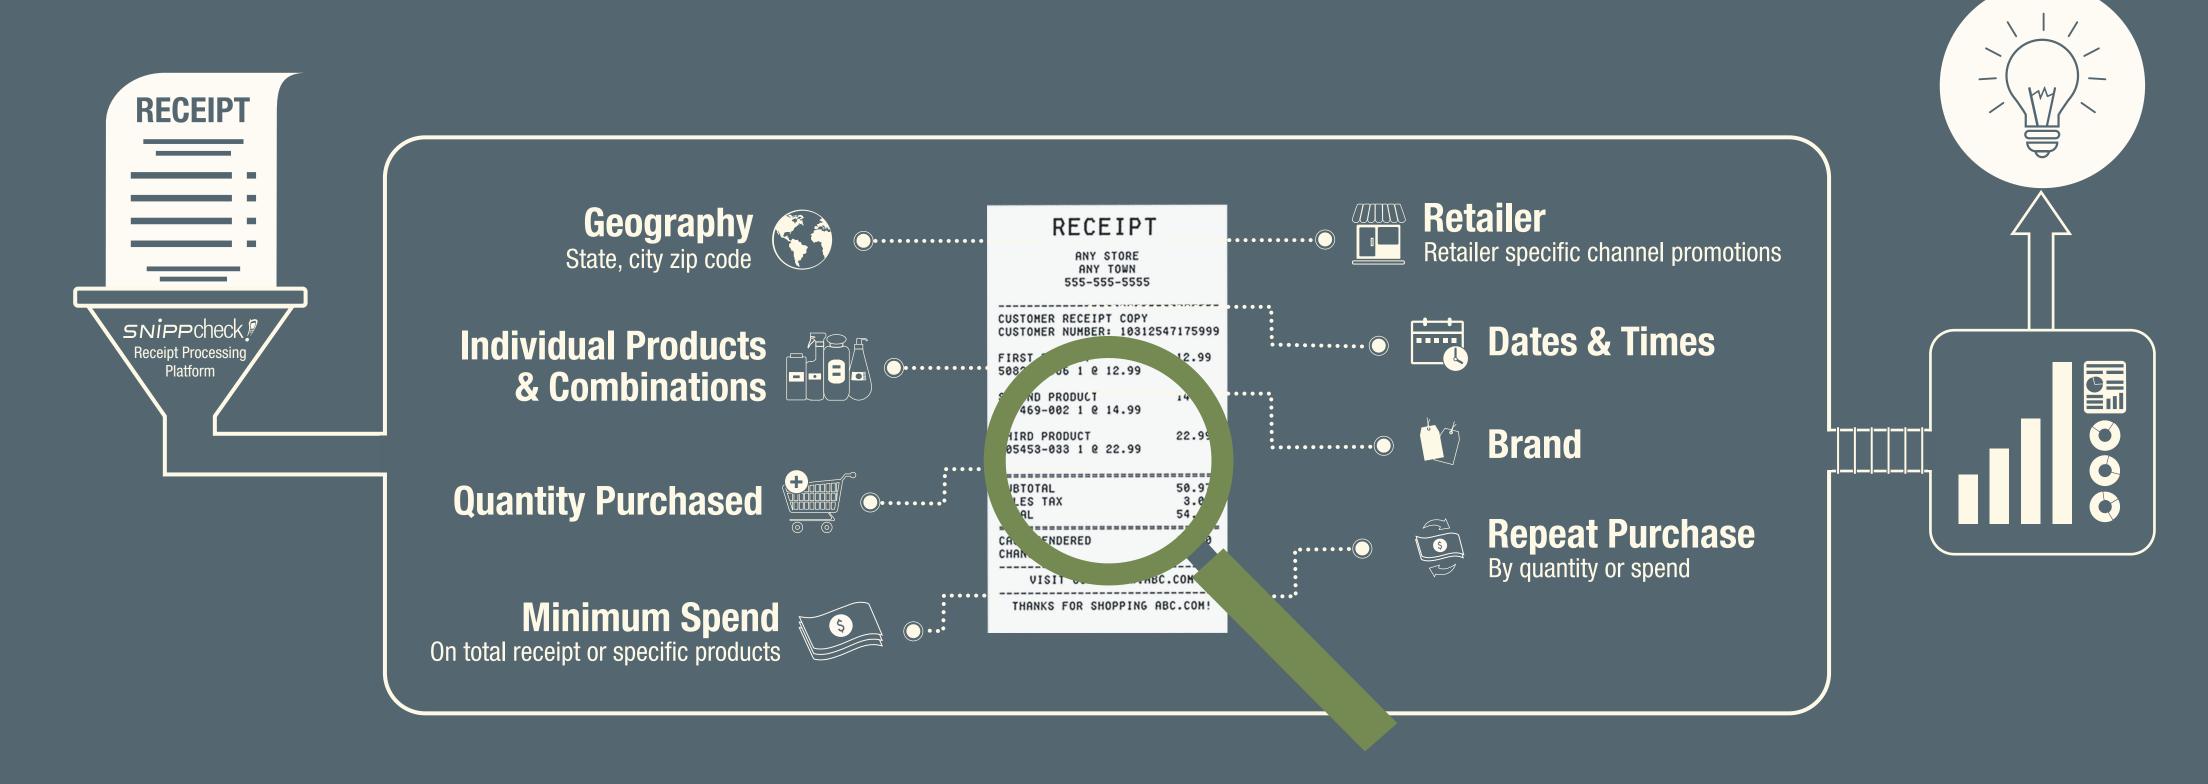

#### Share of Basket **Discover the other products** your consumers are buying outside of your brand, each shopping trip.

**Receipt Count By Day** Find out the most popular times your consumers prefer to shop.

#### **Average Receipt Amount By Store**

See which retailers your consumers spend the most money at.

#### **Receipt Per Member By Store**

Find out which retailers drive the most brand program engagement.

#### **Full Basket Analysis of Each Consumer's Shopping Trip**

Products purchased, competitors, brand names, category analysis, basket size, behaviors, and prices.

### WHAT KIND OF STRATEGIES CAN BE SHAPED FROM THIS DATA?

**TRANSACTION PROCESSING PLATFORM** 

engage consumers through the entire path to purchase - in-store, at home and online. Brands can scale activations and reward consumers based on a dollar value spend, number of products purchased or even a sum of purchases over time. SnippCheck enables brands to tap into unprecedented first-party purchase and behavioral data (including basket level analysis). It is key to creating unified data sets and building a 'true single customer view' to enable intelligent decision making. Visit www.snipp.com/receipt-processing to know more.