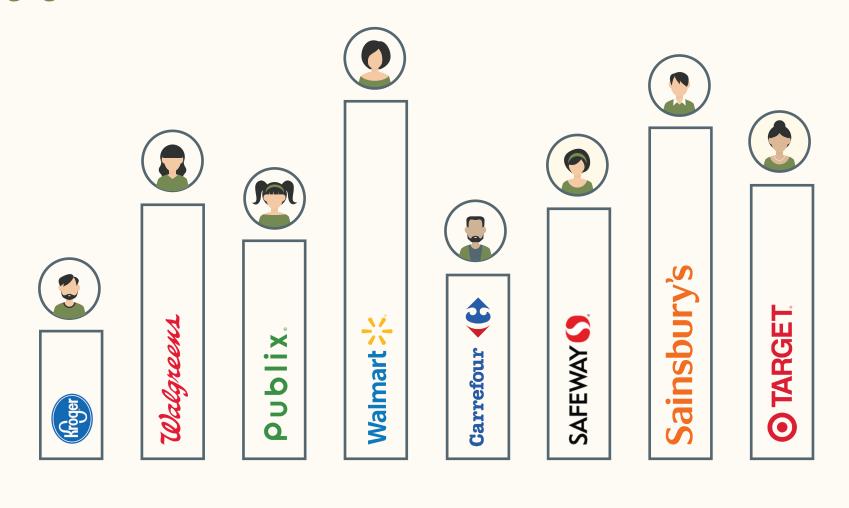

#### **Receipt Per Member By Store**

Find out which retailers drive the most brand program engagement.