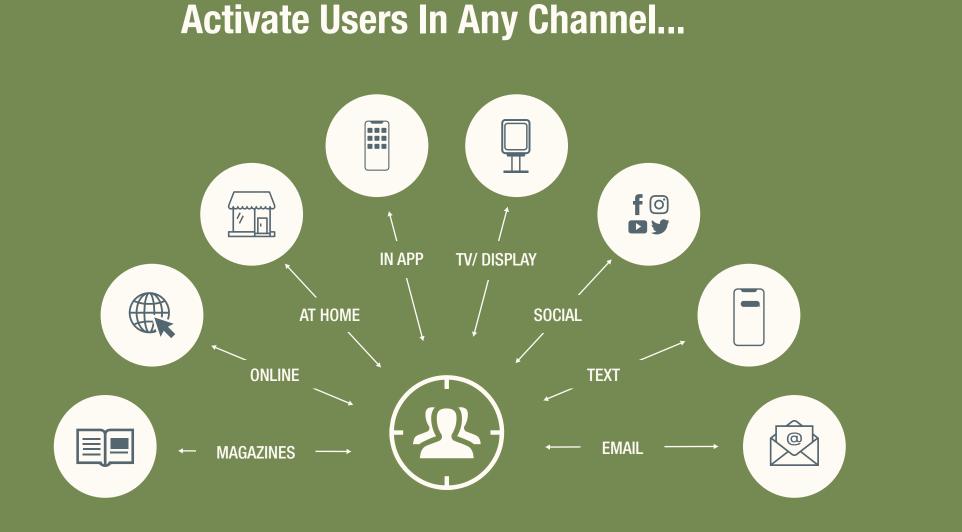

## HOW CAN YOU ACTIVATE CONSUMERS & COLLECT RECEIPT DATA?

...With Any Program

WHAT KIND OF DATA CAN YOU GET FROM A RECEIPT?